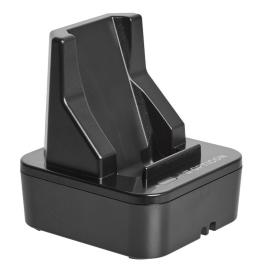

# Companion Scanners Cradle

# CRD-3000

Charging cradle

The CRD-3000 is the wireless charging cradle designed for the OPN-3102i Companion Scanner.